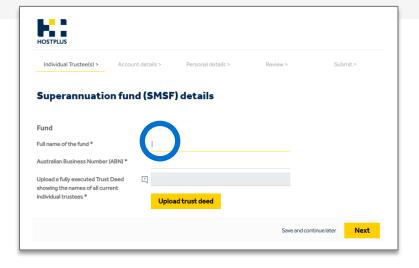

#### 2. Select Individual Trustee(s) and click Next.

**3.** Complete **Primary Applicant details** and click **Next**.

**4.** Complete **Superannuation Fund** details, upload the trust deed, and click **Next.** 

4. Complete Superannuation Fund details, and click Next

- The following screen pre-populates.
- 5. Click **Next** to continue.

- **6.** Complete **Director details** and click **Next** to continue.
- Click Add another director to add all directors.