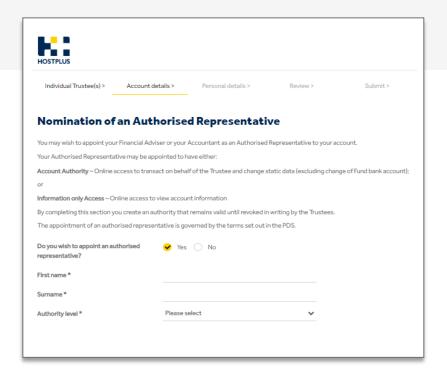

#### 8. Complete SMSF banking details and click Next.

- **10.** To appoint an Authorised Representative (Financial Adviser or Accountant), select **Yes** and complete their details, then click **Next.**
- Top half of optional page if **Yes** is selected.