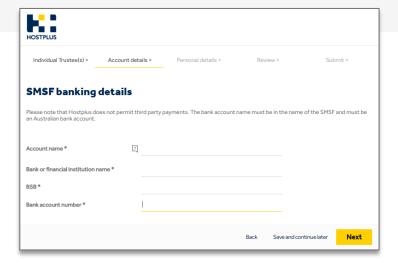

#### 8. Complete SMSF banking details and click Next.

- **10.** To appoint an Authorised Representative (Financial Adviser or Accountant), select **Yes** and complete their details, then click **Next.**
- Top half of optional page if **Yes** is selected.