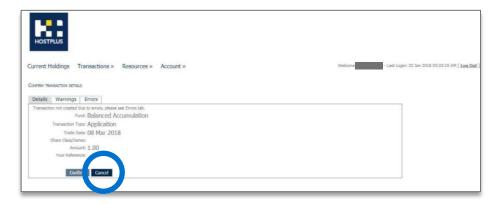

## 2.9 Errors

- If a user receives an error message, they will be unable to proceed with the trade. In this instance, the trade amount falls below the minimum trade size limit set for Hostplus.
- To exit, the user clicks on the **Details** tab and then clicks on Cancel.

# 2.10 Cancelling Transactions

If you click cancel, the system will take you back to the Transaction screen.

SMI Direct Investor User Guide | July 2023 Page 38