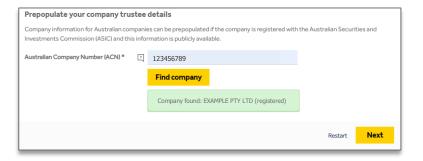

#### 2. Select Corporate Trustee and click Next.

**3.** Complete **Primary Applicant** details including the **ACN** and click **Find company.** 

• After clicking **Find Company** the bottom part of the screen updates to this view.