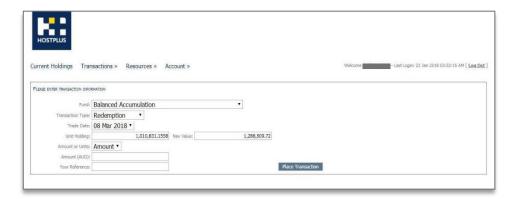

## 2.4 Redemption

Redeem a specified number of units or \$ value.

- For redemption the system will prefill the units and current NAV value for the investor. The user may nominate to redeem units or \$ amount by selecting from the drop down. The default (shown) is the amount option.
- NAV is based on today's value and is not what the investor will receive, if they selected the units option as that redemption will be based on tomorrow's price.
- For a \$ amount redemption the investor will receive the \$ amount requested.