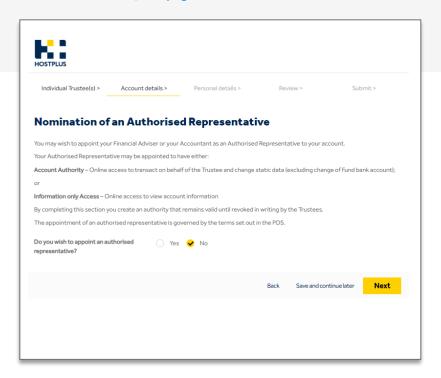

• Bottom half of the **Yes** to appointing an Authorised Representative page.

- **10.** If the SMSF does not want to appoint an Authorised Representative, select **No** and click **Next.**
- If **No** is selected, the page looks like this.