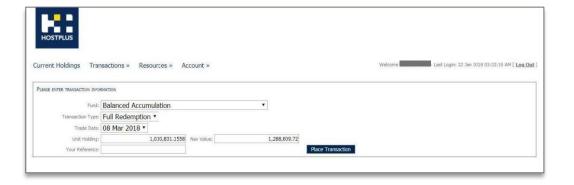

## 2.3 Full redemption

**Full sale** of all held units in an option.

• Full redemption will prefill the units and current NAV value for the investor. The NAV is based on today's value and is not what the investor will receive as the full redemption value will be based on tomorrow's price.