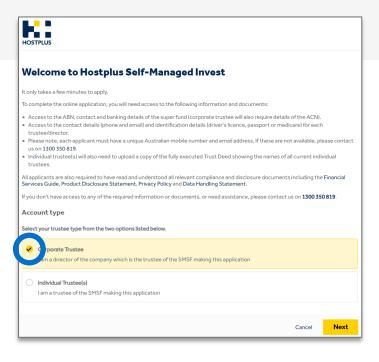

#### 2. Select Individual Trustee(s) and click Next.

**3.** Complete **Primary Applicant details** and click **Next**.

**4.** Complete **Superannuation Fund** details, upload the trust deed, and click **Next.** 

#### 2. Select Corporate Trustee and click Next.

**3.** Complete **Primary Applicant** details including the **ACN** and click **Find company.** 

• After clicking **Find Company** the bottom part of the screen updates to this view.