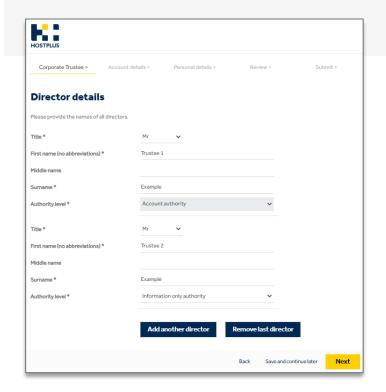

4. Complete Superannuation Fund details, and click Next

- The following screen pre-populates.
- 5. Click **Next** to continue.

- **6.** Complete **Director details** and click **Next** to continue.
- Click Add another director to add all directors.