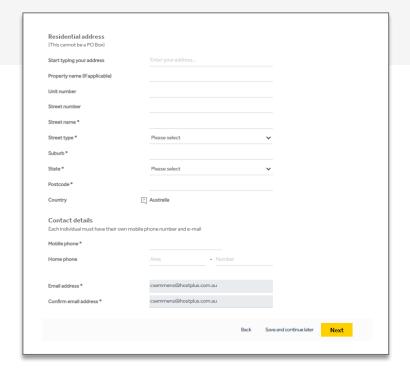

# **11.** Complete **Personal details** for <u>all</u> Individual Trustees and click **Next.**

• Top half of the **Personal details** page.

| Individual Trustee(s) >                                                | Account details >          | Personal details >             | Review >                     | Submit >               |
|------------------------------------------------------------------------|----------------------------|--------------------------------|------------------------------|------------------------|
| Individual deta                                                        | ails                       |                                |                              |                        |
| This individual has been nom<br>Trustee<br>Please complete the details |                            | les:                           |                              |                        |
| Title *                                                                | Please :                   | select 🗸                       |                              |                        |
| First name (no abbreviations                                           | 5) *                       |                                |                              |                        |
| Middle name                                                            |                            |                                |                              |                        |
| Surname *                                                              |                            |                                |                              |                        |
| Date of birth *                                                        | 2                          |                                |                              |                        |
| Identification informa                                                 | tion                       |                                |                              |                        |
| To proceed with the applicat contact 1300 350 819.                     | ion, please provide one of | the following identification o | ptions. If you do not have a | ccess to these, please |
|                                                                        | Dri                        | vers Licence                   |                              |                        |
|                                                                        | Pas                        | sport                          |                              |                        |