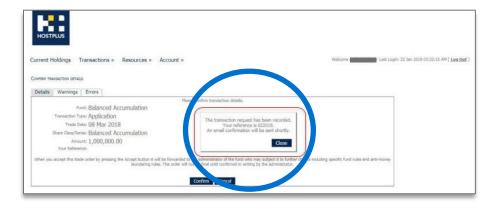

## 2.8 User confirmation

You will receive a confirmation box with a reference number.

You will receive an email confirmation.

• For each transaction type a confirmation email will be generated to all beneficial owners and the Investor's Adviser if they have one set up.