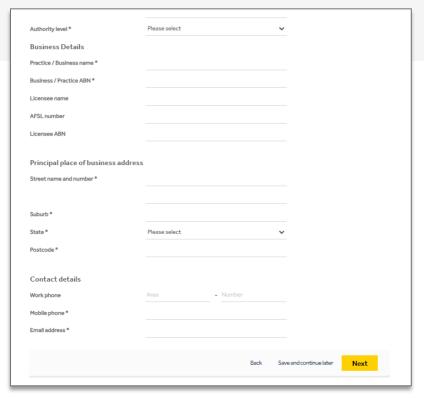

#### 8. Complete SMSF banking details and click Next.

- **10.** To appoint an Authorised Representative (Financial Adviser or Accountant), select **Yes** and complete their details, then click **Next.**
- Top half of optional page if **Yes** is selected.