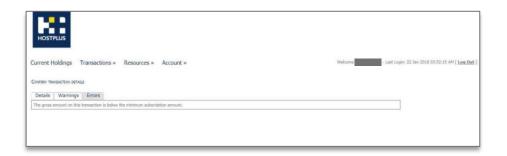

## 2.9 Errors

- If a user receives an error message, they will be unable to proceed with the trade. In this instance, the trade amount falls below the minimum trade size limit set for Hostplus.
- To exit, the user clicks on the **Details** tab and then clicks on Cancel.