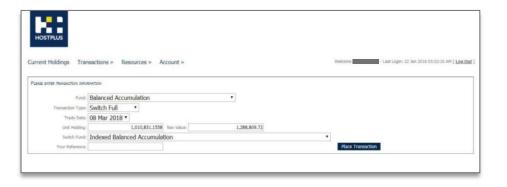

## 2.6 Full switch

**Full redemption** from an option and reinvest funds into another option.

• Full Switch works like a full redemption and reinvestment of the proceeds into a new fund. Note that the user is not prompted for amount or units.