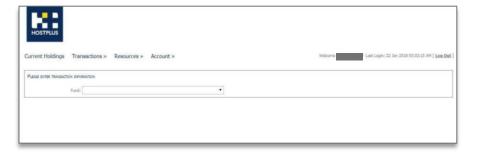

# 2.1. Placing transactions

By clicking on the drop-down arrow, a list of available investment fund options will appear.

# 2.1 Choose transaction type

The user selects an option from the dropdown list and a new prompt appears – **Transaction type.** 

- There are 5 options:
- Application apply for units in an option
- Full Redemption full sale of all held units in an option
- Redemption redeem a specified number of units or \$ value
- Switch switch from one option to another nominating \$ or units
- Full Switch full redemption from an option and reinvest funds into another option