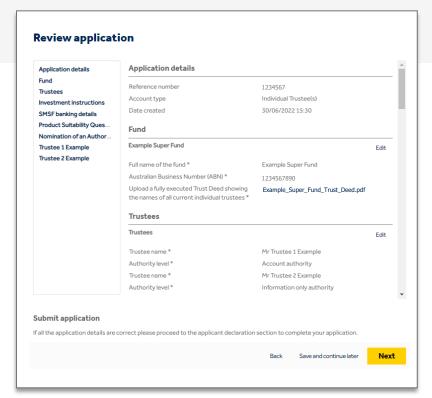

• Bottom half of the **Personal details** page.

- **12.** Review the application to ensure that information is correct and click **Next** to move to submit the application.
- If information is incorrect, click **Edit** to update.

• Bottom half of the **Personal details** page.

- 13. Review the application to ensure that information is correct and click **Next** to move to submit the application.
- If information is incorrect, click **Edit** to update.