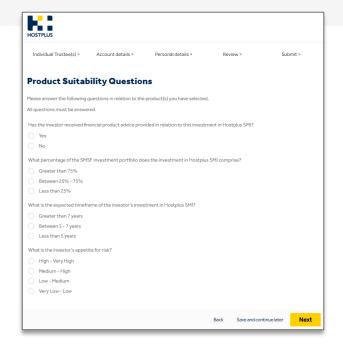

| S                 |                   | \$0                         | \$0                    |
| Total amount to be invested                                                                                                                                                                          | s                 | 15,000            | \$ 240                      | \$ 14,760              |
|                                                                                                                                                                                                      |                   |                   | Back Save and cont          | tinue later Next       |

#### 8. Complete the **Product Suitability Questions** and click **Next**



#### 9. Complete SMSF banking details and click Next.



- **10.** To appoint an Authorised Representative (Financial Adviser or Accountant), select **Yes** and complete their details, then click **Next.**
- Top half of optional page if **Yes** is selected.





• Bottom half of the **Yes** to appointing an Authorised Representative page.



- **11.** If the SMSF does not want to appoint an Authorised Representative, select **No** and click **Next.**
- If **No** is selected, the page looks like this.





# **12.** Complete **Personal details** for <u>all</u> Individual Trustees and click **Next.**

• Top half of the **Personal details** page.

| Individual Trustee(s) >                           | Account details >          | Personal details >                 | Review >