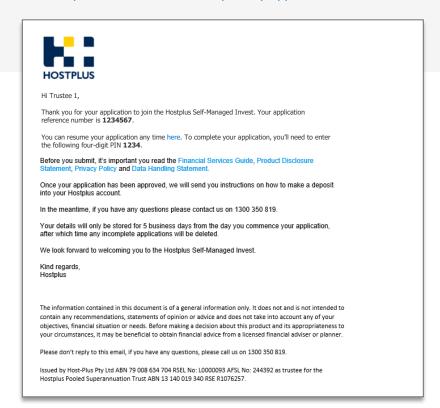

• An email is also sent to the other applicants, they will also need to complete the Submit Application process.

• Example of PIN email that additional applicant(s) receive.

Hi Trustee 2,

We've received an application from Trustee 1 Example to setup a Hostplus Self-Managed Invest account for your self-managed super fund.

Before we process the application further, we'll need you to review and approve the application using this link.

You will require the following four-digit PIN 2345 to complete the approval.

Before you approve, it's important you read the Financial Services Guide, Product Disclosure Statement, Privacy Policy and Data Handling Statement.

If the details are incorrect, please decline the application and contact Fred Flintstone.

Your details will only be stored for 5 business days from the day you commence your application, after which time any incomplete applications will be deleted.

In the meantime, if you have any questions please contact us on 1300 350 819. Your application reference number is **1234567**.

We look forward to welcoming you to the Hostplus Self-Managed Invest.

Kind regards, Hostplus