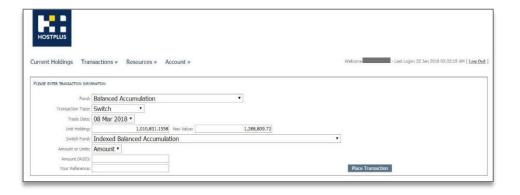

### 2.5 Switch

**Switch** from one option to another nominating \$ or units.

- For a switch the user selects a "From" fund. The system shows the available units and NAV for the investor. The user then nominates the "To" fund.
- As for a redemption the user may nominate units or amount for the basis of the switch as the transaction is actually a redemption from the "From" fund and an application into the "To" fund.
- The redemption comments (above) apply.