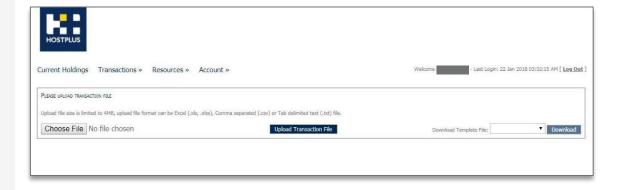

# 2.11 Upload Transactions

**Upload Transactions** enables you to upload an Excel file containing multiple trade instructions. It is normally used by Advisers who prepare trades external to PFS Connect in Excel.