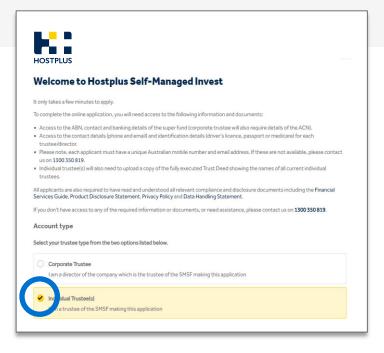

#### 2. Select Individual Trustee(s) and click Next.

**3.** Complete **Primary Applicant details** and click **Next**.

**4.** Complete **Superannuation Fund** details, upload the trust deed, and click **Next.** 