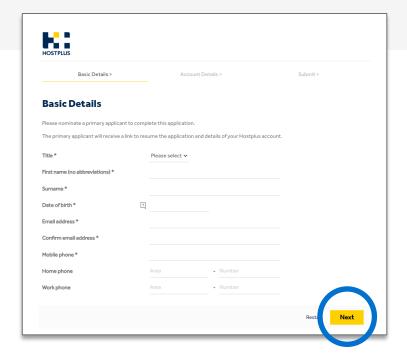

#### 2. Select Individual Trustee(s) and click Next.

**3.** Complete **Primary Applicant details** and click **Next**.

**4.** Complete **Superannuation Fund** details, upload the trust deed, and click **Next.** 