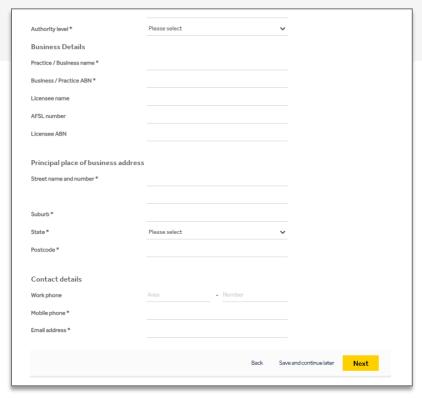

#### 8. Complete SMSF banking details and click Next.

- **10.** To appoint an Authorised Representative (Financial Adviser or Accountant), select **Yes** and complete their details, then click **Next.**
- Top half of optional page if **Yes** is selected.