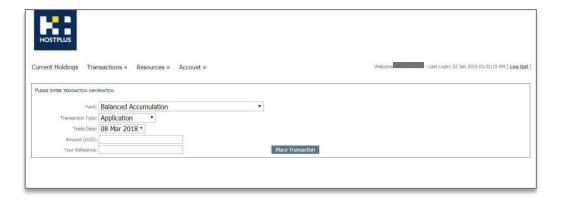

## 2.2 Application

**Apply** for units in an option.

- Enter \$ amount to apply for unit
- Once the application is placed, the investor will receive an email with funding instructions

Page 29