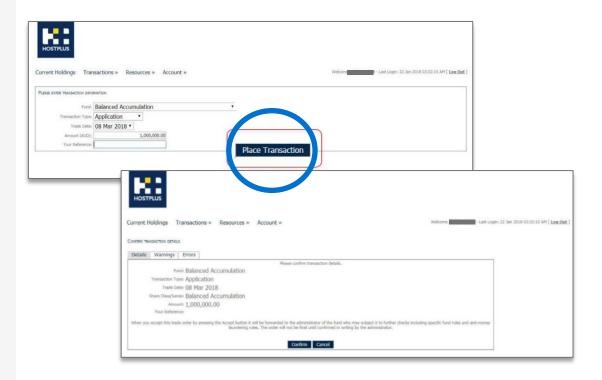

# 2.1. Placing transactions

By clicking on the drop-down arrow, a list of available investment fund options will appear.

# 2.1 Choose transaction type

The user selects an option from the dropdown list and a new prompt appears – **Transaction type.** 

- There are 5 options:
- Application apply for units in an option
- Full Redemption full sale of all held units in an option
- Redemption redeem a specified number of units or \$ value
- Switch switch from one option to another nominating \$ or units
- Full Switch full redemption from an option and reinvest funds into another option

## 2.2 Application

**Apply** for units in an option.

- Enter \$ amount to apply for unit
- Once the application is placed, the investor will receive an email with funding instructions

Page 29

# 2.7. Placing a transaction

Once the user is satisfied with their request, they click on the **Place Transaction** button.

- After clicking on the Place Transaction button, the following screen will display
- When placing a transaction, you will be presented with a confirmation screen with three tabs:
  - Details details of the requested trade
  - Warnings
  - Errors trade cannot proceed because of these errors

## 2.8 User confirmation

You will receive a confirmation box with a reference number.

You will receive an email confirmation.

• For each transaction type a confirmation email will be generated to all beneficial owners and the Investor's Adviser if they have one set up.