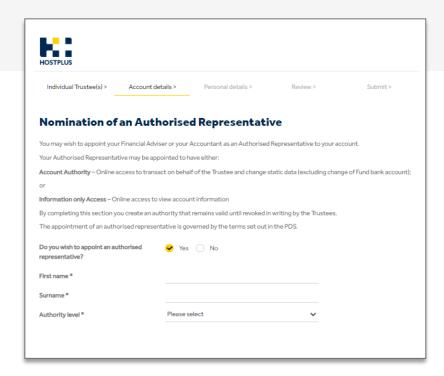

#### 8. Complete SMSF banking details and click Next.

- **10.** To appoint an Authorised Representative (Financial Adviser or Accountant), select **Yes** and complete their details, then click **Next.**
- Top half of optional page if **Yes** is selected.