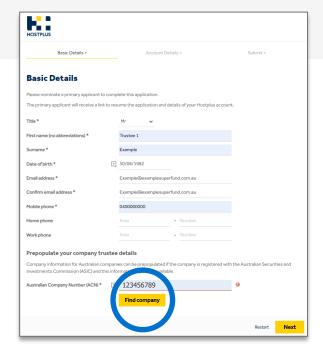

#### 2. Select Corporate Trustee and click Next.

**3.** Complete **Primary Applicant** details including the **ACN** and click **Find company.** 

• After clicking **Find Company** the bottom part of the screen updates to this view.