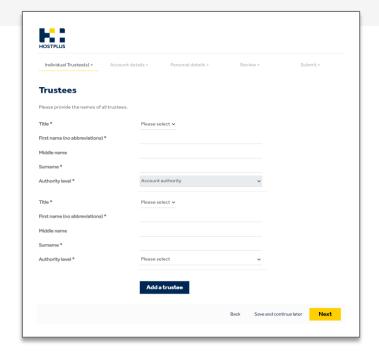

- 5. Complete Individual Trustees Authority level and click Next.
- Click **Add a trustee** to add all additional Trustees.

- **6.** Complete **Investment instructions** and click **Next.**
- Minimum investment is \$10,000, including a \$240 joining fee
  A minimum of \$5,000 per investment applies
  Be sure to select the correct units Accumulation or Pension