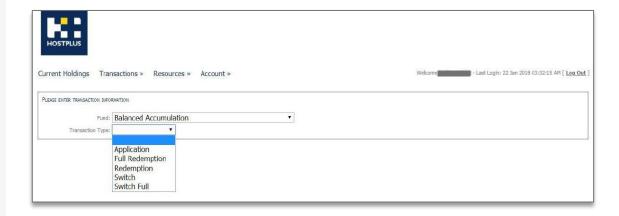

# 2.1 Choose transaction type

The user selects an option from the dropdown list and a new prompt appears – **Transaction type.** 

- There are 5 options:
- Application apply for units in an option
- Full Redemption full sale of all held units in an option
- Redemption redeem a specified number of units or \$ value
- Switch switch from one option to another nominating \$ or units
- Full Switch full redemption from an option and reinvest funds into another option