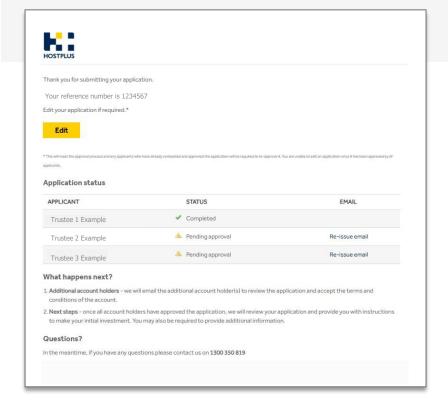

- Example of the email that the primary applicant will receive once they reach the end and click on **Submit** (using PIN from that first email).
- If the application passes electronic validation, an email is sent to the Investor requesting funds.

Hi Trustee 1.

Thank you for submitting your application to join the Hostplus Self-Managed Invest. Your application reference number is **1234567**.

If you've nominated additional account holders, we will email them to review and approve the application.

To track the status of your application, or to send reminder emails to additional account holders please click here.

Once all account holders have approved the application, we will send you further instructions on the setup of your account.