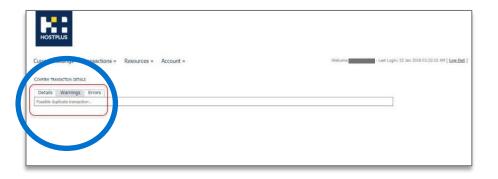

## 2.8 Warnings

For the purpose of this example, a second trade (the same as the first trade) has been placed. The system has issued a warning that this may be a duplicate trade, but you are able to proceed by clicking on the details tab, then clicking confirm.