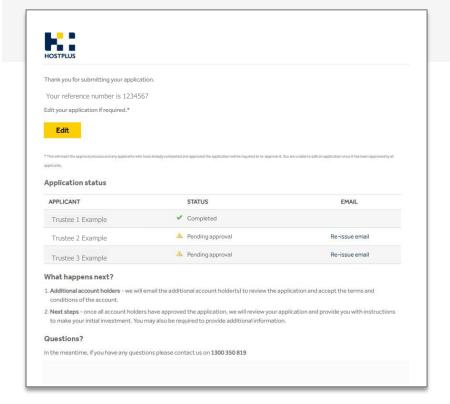

- Example of the email that the primary applicant will receive once they reach the end and click on **Submit** (using PIN from that first email).
- If the application passes electronic validation, an email is sent to the Investor requesting funds.

Hi Trustee 1.

Thank you for submitting your application to join the Hostplus Self-Managed Invest. Your application reference number is **1234567**.

If you've nominated additional account holders, we will email them to review and approve the application.

To track the status of your application, or to send reminder emails to additional account holders please click here.

Once all account holders have approved the application, we will send you further instructions on the setup of your account.