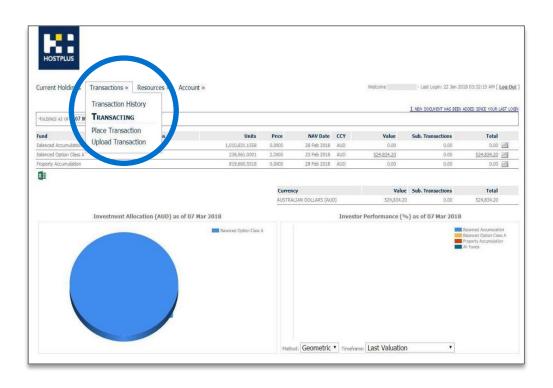

# 2.1. Placing transactions

By clicking on the drop-down arrow, a list of available investment fund options will appear.

# 2.1 Choose transaction type

The user selects an option from the dropdown list and a new prompt appears – **Transaction type.** 

- There are 5 options:
- Application apply for units in an option
- Full Redemption full sale of all held units in an option
- Redemption redeem a specified number of units or \$ value
- Switch switch from one option to another nominating \$ or units
- Full Switch full redemption from an option and reinvest funds into another option