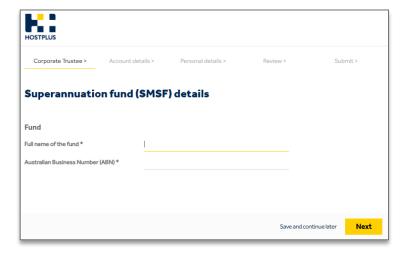

4. Complete Superannuation Fund details, and click Next

- The following screen pre-populates.
- 5. Click **Next** to continue.

- **6.** Complete **Director details** and click **Next** to continue.
- Click Add another director to add all directors.