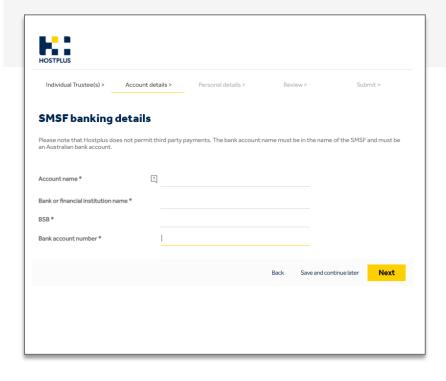

#### 8. Complete SMSF banking details and click Next.

- **10.** To appoint an Authorised Representative (Financial Adviser or Accountant), select **Yes** and complete their details, then click **Next.**
- Top half of optional page if **Yes** is selected.