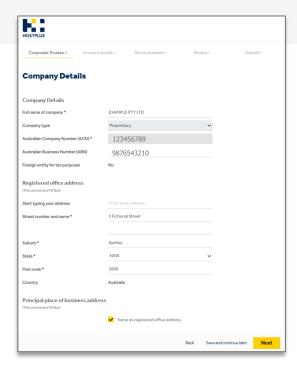

#### 2. Select Corporate Trustee and click Next.

**3.** Complete **Primary Applicant** details including the **ACN** and click **Find company.** 

• After clicking **Find Company** the bottom part of the screen updates to this view.