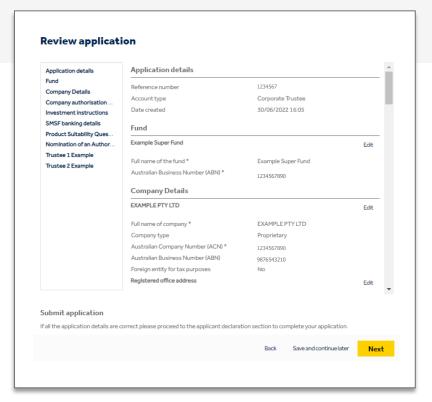

• Bottom half of the **Personal details** page.

- **12.** Review the application to ensure that information is correct and click **Next** to move to submit the application.
- If information is incorrect, click **Edit** to update.

• Bottom half of the **Personal details** page.

- 13. Review the application to ensure that information is correct and click **Next** to move to submit the application.
- If information is incorrect, click **Edit** to update.