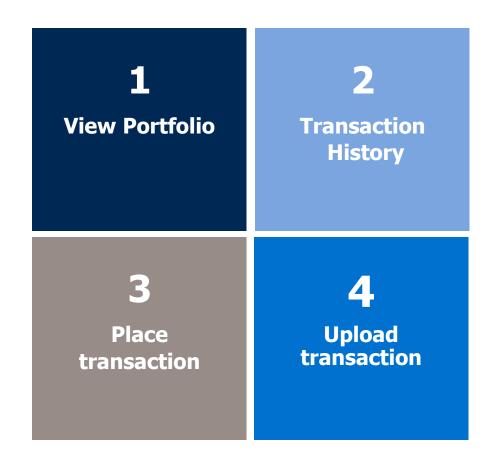

ument is of a general information only. It does not and is not intended to contain any recommendations, statements of opinion or advice and does not take into account any of your objectives, financial situation or needs. Before making a decision about this product and its appropriateness to your circumstances, it may be beneficial to obtain financial advice from a licensed financial adviser or planner.

Please don't reply to this email, if you have any questions, please call us on 1300 350 819.

Issued by Host-Plus Pty Ltd ABN 79 008 634 704 RSEL No: L0000093 AFSL No: 244392 as trustee for the Hostplus Pooled Superannuation Trust ABN 13 140 019 340 RSE R1076257.



# 2. Investor portal and transacting



Page 25

# Investor portal and transacting

When a user logs in they have 4 options:



ζ,

# 2.1. Placing transactions

By clicking on the drop-down arrow, a list of available investment fund options will appear.



# 2.1 Choose transaction type

The user selects an option from the dropdown list and a new prompt appears – **Transaction type.** 

- There are 5 options:
- Application apply for units in an option
- Full Redemption full sale of all held units in an option
- Redemption redeem a specified number of units or \$ value
- Switch switch from one option to another nominating \$ or units
- Full Switch full redemption from an option and reinvest funds into another option



## 2.2 Application

**Apply** for units in an option.

- Enter \$ amount to apply for unit
- Once the application is placed, the investor will receive an email with funding instructions



Page 29

#