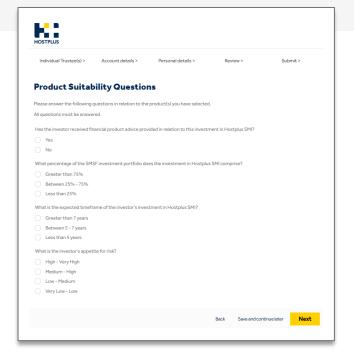

| \$0                       | \$0                    |
| Pension - Property                                                                                                                                                                                  | S                                                |                     | \$0                       | \$0                    |
| Total amount to be invested                                                                                                                                                                         | S                                                | 15,000              | \$ 240                    | \$ 14,760              |

7. Complete the **Product Suitability Questions**, then click **Next.** 





#### 8. Complete SMSF banking details and click Next.



- **10.** To appoint an Authorised Representative (Financial Adviser or Accountant), select **Yes** and complete their details, then click **Next.**
- Top half of optional page if **Yes** is selected.







• Bottom half of the **Yes** to appointing an Authorised Representative page.



- **10.** If the SMSF does not want to appoint an Authorised Representative, select **No** and click **Next.**
- If **No** is selected, the page looks like this.





# **11.** Complete **Personal details** for <u>all</u> Individual Trustees and click **Next.**

• Top half of the **Personal details** page.

| Individual Trustee(s) >                                                | Account details >          | Personal details >             | Revi