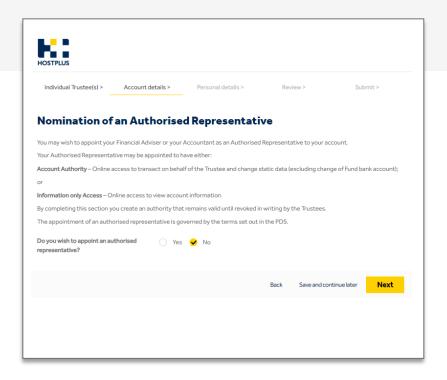

• Bottom half of the **Yes** to appointing an Authorised Representative page.

- **10.** If the SMSF does not want to appoint an Authorised Representative, select **No** and click **Next.**
- If **No** is selected, the page looks like this.